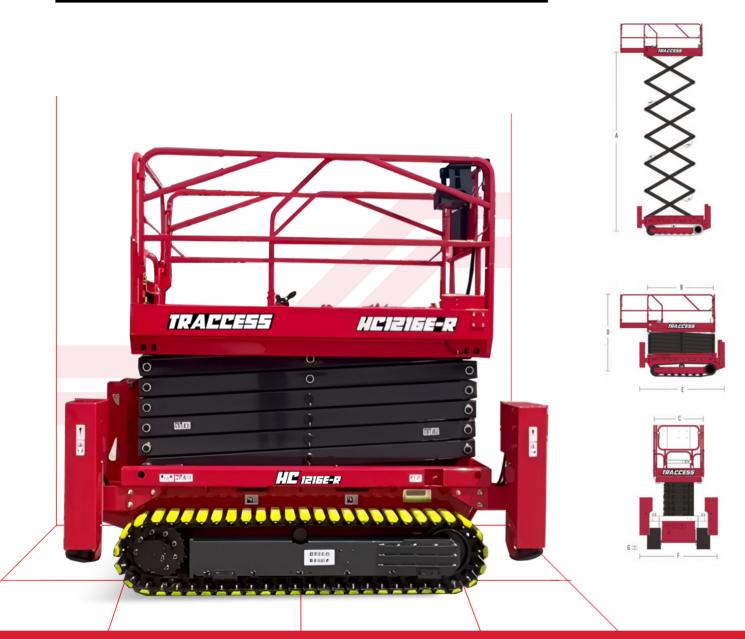

## TRACCESS - HC1216E-R

40' ELECTRIC TRACKED SCISSOR LIFT

|                           | HC1216E-R        |
|---------------------------|------------------|
| Measurements              |                  |
| Max. Working Height       | 13.8m            |
| A-Max. Platform Height    | 11.8m            |
| B-Platform Length         | 2.26m            |
| C-Platform Width          | 1.12m            |
| Extension Size            | 0.9m             |
| D-Heights (Rails Up)      | 2.63m            |
| Height (Rails Down)       | 2.03m            |
| E-Length (with Ladder)    | 2.83m            |
| F-Overall Width           | 1.6m             |
| G-Ground Clearance        | 150mm            |
| Performance               |                  |
| Platform Capacity         | 320kg            |
| Extension Capacity        | 113kg            |
| Max. Occupancy (in./out.) | 2                |
| DriveSpeed (Stowed)       | 4km/h            |
| Turning Radius            | Rotation in Situ |
| Up/Down Time              | 65/60s           |
| Gradeability              | 40%              |
| Max. Slope                | 1                |
| Max. Outrigger Levelling  | 12°/5°           |
| Drive                     | Rear Crawler     |
| Crawler (mm)              | 230x90x53        |
| Max. Wind Speed           | 12.5m/s          |
| Power                     |                  |
| Batteries (V/Ah)          | 8x6V/200Ah       |
| Charger                   | 100-240VAC/35A   |
| Weight                    |                  |
| Weight                    | 3660kg           |