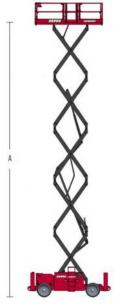

## TRACCESS - HS1623RT

53' ROUGH TERRAIN SCISSOR LIFT

Weight

| Models                                  | HS1623RT     |
|-----------------------------------------|--------------|
|                                         |              |
| Max. Working Height                     | 17.95m       |
| A-Max. Platform Height                  | 15.95m       |
| Platform Dimension (B x C)              | 3.81x1.83m   |
| Front Platform Extension Length         | 1.536m       |
| Rear Platform Extension Length          | 1.231m       |
| D-Heights (Rails Up)                    | 3.21m        |
| Heights (Rails Down)                    | 2.44m        |
| E-Length (with Ladder)                  | 4.88m        |
| Overall Width with Outriggers           | 2.29m        |
| G-Ground Clearance                      | 260mm        |
| F-Wheel Base                            | 2862mm       |
|                                         |              |
| Platform Capacity                       | 680kg        |
| Extension Capacity                      | 230kg        |
| Max. Occupancy(in./out.)                | 4/4          |
| Drive height                            | 8.5m         |
| Drive Speed (Stowed)                    | 6.1km/h      |
| Drive Speed (Raised)                    | 1.1km/h      |
| Up/Down Time                            | 55/65s       |
| Turning Radius (Out.)                   | 3.9m         |
| Tilt Rating(Front to Rear/Side to Side) | 3°/2°        |
| Gradeability                            | 40%          |
| Max Outrigger Leveling(Front to Rear)   | 7°           |
| Max Outrigger Leveling(Side to Side)    | 12°          |
| Max. Wind Speed                         | 12.5m/s      |
|                                         |              |
| Tire Size                               | 832x290mm    |
|                                         |              |
| Hydraulic Oil Tank Capacity             | 120L         |
| Fuel Tank Capacity                      | 120L         |
| Engine                                  | Kubota V2403 |
| Drive Type                              | 4WD          |
|                                         |              |