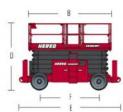

## TRACCESS - HS1623RT

53' ROUGH TERRAIN SCISSOR LIFT

Weight

| Models                                  | HS1623RT     |
|-----------------------------------------|--------------|
|                                         |              |
| Max. Working Height                     | 17.95m       |
| A-Max. Platform Height                  | 15.95m       |
| Platform Dimension (B x C)              | 3.81x1.83m   |
| Front Platform Extension Length         | 1.536m       |
| Rear Platform Extension Length          | 1.231m       |
| D-Heights (Rails Up)                    | 3.21m        |
| Heights (Rails Down)                    | 2.44m        |
| E-Length (with Ladder)                  | 4.88m        |
| Overall Width with Outriggers           | 2.29m        |
| G-Ground Clearance                      | 260mm        |
| F-Wheel Base                            | 2862mm       |
|                                         |              |
| Platform Capacity                       | 680kg        |
| Extension Capacity                      | 230kg        |
| Max. Occupancy(in./out.)                | 4/4          |
| Drive height                            | 8.5m         |
| Drive Speed (Stowed)                    | 6.1km/h      |
| Drive Speed (Raised)                    | 1.1km/h      |
| Up/Down Time                            | 55/65s       |
| Turning Radius (Out.)                   | 3.9m         |
| Tilt Rating(Front to Rear/Side to Side) | 3°/2°        |
| Gradeability                            | 40%          |
| Max Outrigger Leveling(Front to Rear)   | 7°           |
| Max Outrigger Leveling(Side to Side)    | 12°          |
| Max. Wind Speed                         | 12.5m/s      |
|                                         |              |
| Tire Size                               | 832x290mm    |
|                                         |              |
| Hydraulic Oil Tank Capacity             | 120L         |
| Fuel Tank Capacity                      | 120L         |
| Engine                                  | Kubota V2403 |
| Drive Type                              | 4WD          |
|                                         |              |