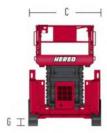

## TRACCESS - HS1623RT

53' ROUGH TERRAIN SCISSOR LIFT

Weight

| Models                                  | HS1623RT     |
|-----------------------------------------|--------------|
|                                         |              |
| Max. Working Height                     | 17.95m       |
| A-Max. Platform Height                  | 15.95m       |
| Platform Dimension (B x C)              | 3.81x1.83m   |
| Front Platform Extension Length         | 1.536m       |
| Rear Platform Extension Length          | 1.231m       |
| D-Heights (Rails Up)                    | 3.21m        |
| Heights (Rails Down)                    | 2.44m        |
| E-Length (with Ladder)                  | 4.88m        |
| Overall Width with Outriggers           | 2.29m        |
| G-Ground Clearance                      | 260mm        |
| F-Wheel Base                            | 2862mm       |
|                                         |              |
| Platform Capacity                       | 680kg        |
| Extension Capacity                      | 230kg        |
| Max. Occupancy(in./out.)                | 4/4          |
| Drive height                            | 8.5m         |
| Drive Speed (Stowed)                    | 6.1km/h      |
| Drive Speed (Raised)                    | 1.1km/h      |
| Up/Down Time                            | 55/65s       |
| Turning Radius (Out.)                   | 3.9m         |
| Tilt Rating(Front to Rear/Side to Side) | 3°/2°        |
| Gradeability                            | 40%          |
| Max Outrigger Leveling(Front to Rear)   | 7°           |
| Max Outrigger Leveling(Side to Side)    | 12°          |
| Max. Wind Speed                         | 12.5m/s      |
|                                         |              |
| Tire Size                               | 832x290mm    |
|                                         |              |
| Hydraulic Oil Tank Capacity             | 120L         |
| Fuel Tank Capacity                      | 120L         |
| Engine                                  | Kubota V2403 |
| Drive Type                              | 4WD          |
|                                         |              |