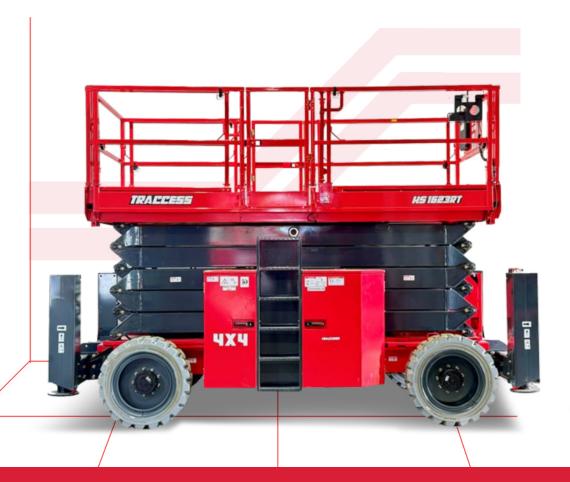

## TRACCESS - HS1623RT

53' ROUGH TERRAIN SCISSOR LIFT

Weight

| Models                                  | HS1623RT     |
|-----------------------------------------|--------------|
|                                         |              |
| Max. Working Height                     | 17.95m       |
| A-Max. Platform Height                  | 15.95m       |
| Platform Dimension (B x C)              | 3.81x1.83m   |
| Front Platform Extension Length         | 1.536m       |
| Rear Platform Extension Length          | 1.231m       |
| D-Heights (Rails Up)                    | 3.21m        |
| Heights (Rails Down)                    | 2.44m        |
| E-Length (with Ladder)                  | 4.88m        |
| Overall Width with Outriggers           | 2.29m        |
| G-Ground Clearance                      | 260mm        |
| F-Wheel Base                            | 2862mm       |
|                                         |              |
| Platform Capacity                       | 680kg        |
| Extension Capacity                      | 230kg        |
| Max. Occupancy(in./out.)                | 4/4          |
| Drive height                            | 8.5m         |
| Drive Speed (Stowed)                    | 6.1km/h      |
| Drive Speed (Raised)                    | 1.1km/h      |
| Up/Down Time                            | 55/65s       |
| Turning Radius (Out.)                   | 3.9m         |
| Tilt Rating(Front to Rear/Side to Side) | 3°/2°        |
| Gradeability                            | 40%          |
| Max Outrigger Leveling(Front to Rear)   | 7°           |
| Max Outrigger Leveling(Side to Side)    | 12°          |
| Max. Wind Speed                         | 12.5m/s      |
|                                         |              |
| Tire Size                               | 832x290mm    |
|                                         |              |
| Hydraulic Oil Tank Capacity             | 120L         |
| Fuel Tank Capacity                      | 120L         |
| Engine                                  | Kubota V2403 |
| Drive Type                              | 4WD          |
|                                         |              |