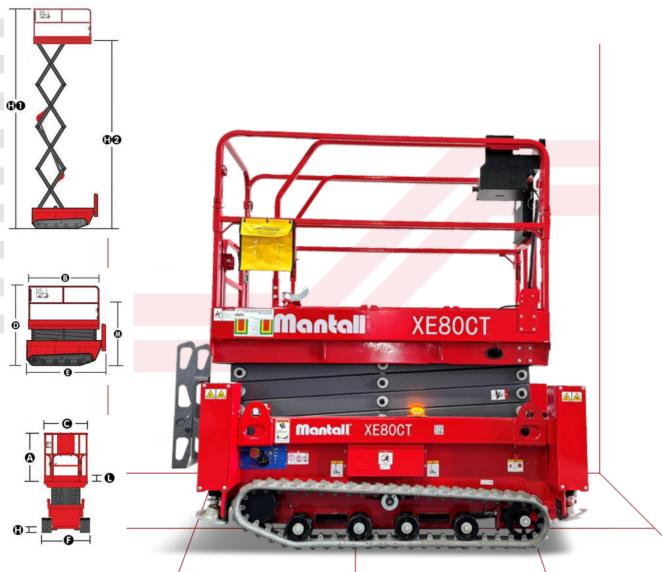

| MODEL                                   | XE60CT OR             | XE80CT OR |
|-----------------------------------------|-----------------------|-----------|
| Working height max ①①                   | 6.8 m                 | 8 m       |
| Platform heght max                      | 4.8 m                 | 6 m       |
| Max. Outreach                           | 0.9 m                 |           |
| Lifting capacity                        | 230 kg                |           |
| Lift capacity on the extension          | 115 kg                |           |
| Dimension of the platform ①x①x①         | 1.84 x 0.9 x 1.1 m    |           |
| Platform skirting board height   ①      | 0.13 m                |           |
| Overall length and width                | 2.26 x 1.12 m         |           |
| Height stowed ①                         | 2.12 m                | 2.22 m    |
| Height - guardrails folded 🔬            | 1.75 m                | 1.85 m    |
| Ground clearance                        | 0.13 m                |           |
| Rising time / lowering time             | 24 / 22 s             | 32 / 30 s |
| Drive speed - stowed                    | 1.7 km/h              |           |
| Drive speed - raised                    | 0.7 km/h              |           |
| Gradeability                            | 40%                   |           |
| Tilt sensor - front to back             | 3°                    |           |
| Tilt sensor - side to side              | 2°                    |           |
| Outrigger level ability - front to back | 4.5°                  |           |
| Outrigger level ability - side to side  | 10°                   |           |
| Drive model                             | Electric              |           |
| Hydraulic tank capacity                 | 10 L                  |           |
| Crawler size                            | Y200 x 72 -49 Section |           |
| Max. platform occupancy                 | 2 pers                |           |
| Power source                            | 24 V / 225 Ah         |           |
| Weight                                  | 1445 kg               | 1525 kg   |

## MANTALL - XE80CT-OR

19' TRACKED SCISSOR LIFT

<sup>»</sup> The carrying capacity could be up to 230Kg, and lifting process is stable, safe and reliable.

<sup>»</sup> Strong driving force and fast reaction speed.