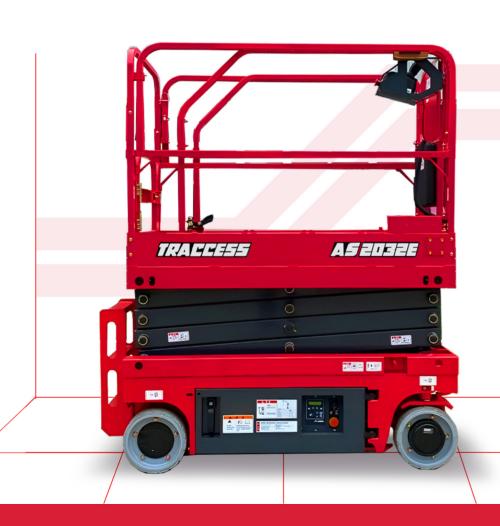

## TRACCESS - AS2032E/H

20' ELECTRIC or HYDRAULIC SCISSOR LIFT

Weight

| Models                    | AS2032E / H    |
|---------------------------|----------------|
| Measureme                 | nts            |
| Max. Working Height       | 7.9m           |
| A-Max. Platform Height    | 5.9m           |
| B-Platform Length         | 2.26m          |
| C-Platform Width          | 0.81m          |
| Extension Size            | 0.9m           |
| D-Heights (Rails Up)      | 2.15m          |
| Height (Rails Down)       | 1.84m          |
| E-Length (with Ladder)    | 2.47m          |
| F-Overall Width           | 0.81m          |
| G-Wheelbase               | 1.85m          |
| H-Clearance (Stowed)      | 0.1m           |
| I-Clearance (Raised)      | 0.02m          |
| Performance               |                |
| Platform Capacity         | 380kg          |
| Extension Capacity        | 113kg          |
| Max. Occupancy (in./out.) | 2/1            |
| Max. Drive Speed (Stowed) | 3.5km/h        |
| Drive Speed (Raised)      | 0.8km/h        |
| Turning Radius (Out.)     | 2.1m           |
| Up/ Down Time             | 30/34s         |
| Gradeability              | 0.30           |
| Max. Slope                | 1.5°/3°        |
| Control                   | Proportional   |
| Drive                     | FWD            |
| Multi Disc Brake          | Front Rear     |
| Max. Wind Speed           | 12.5m/s        |
| Tires (mm)                | 381X127mm      |
| Power                     |                |
| Batteries (V/Ah)          | 24V/200Ah      |
| Charger                   | 100-240VAC/10A |
| Weight                    |                |
|                           |                |