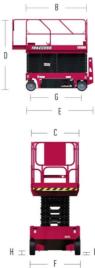

## TRACCESS - AS2032E/H

20' ELECTRIC or HYDRAULIC SCISSOR LIFT

Weight

| Models                    | AS2032E / H    |
|---------------------------|----------------|
| Measureme                 | nts            |
| Max. Working Height       | 7.9m           |
| A-Max. Platform Height    | 5.9m           |
| B-Platform Length         | 2.26m          |
| C-Platform Width          | 0.81m          |
| Extension Size            | 0.9m           |
| D-Heights (Rails Up)      | 2.15m          |
| Height (Rails Down)       | 1.84m          |
| E-Length (with Ladder)    | 2.47m          |
| F-Overall Width           | 0.81m          |
| G-Wheelbase               | 1.85m          |
| H-Clearance (Stowed)      | 0.1m           |
| I-Clearance (Raised)      | 0.02m          |
| Performance               |                |
| Platform Capacity         | 380kg          |
| Extension Capacity        | 113kg          |
| Max. Occupancy (in./out.) | 2/1            |
| Max. Drive Speed (Stowed) | 3.5km/h        |
| Drive Speed (Raised)      | 0.8km/h        |
| Turning Radius (Out.)     | 2.1m           |
| Up/ Down Time             | 30/34s         |
| Gradeability              | 0.30           |
| Max. Slope                | 1.5°/3°        |
| Control                   | Proportional   |
| Drive                     | FWD            |
| Multi Disc Brake          | Front Rear     |
| Max. Wind Speed           | 12.5m/s        |
| Tires (mm)                | 381X127mm      |
| Power                     |                |
| Batteries (V/Ah)          | 24V/200Ah      |
| Charger                   | 100-240VAC/10A |
| Weight                    |                |
|                           |                |