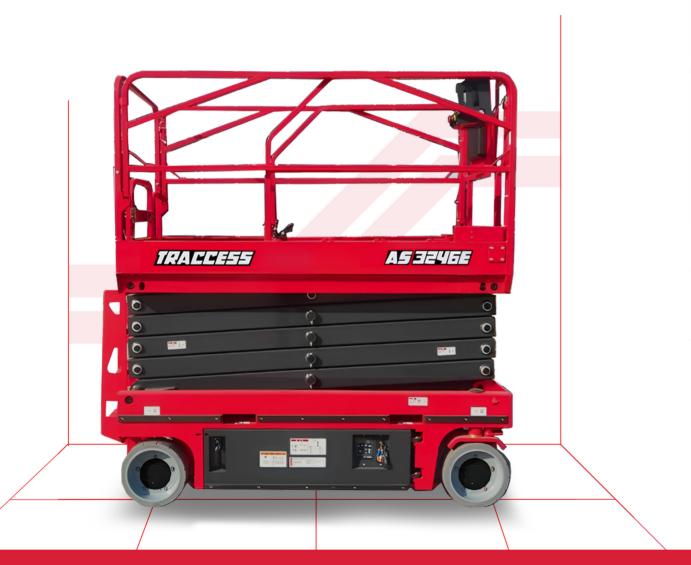

## TRACCESS - AS3246E/H

32' ELECTRIC/HYDRAULIC SCISSOR LIFT

| Models                    | AS3246E / H    |      |
|---------------------------|----------------|------|
| Measurements              |                |      |
| Max. Working Height       | 11.8m          |      |
| A-Max. Platform Height    | 9.8m           |      |
| B-Platform Length         | 2.26m          |      |
| C-Platform Width          | 1.12m          |      |
| Extension Size            | 0.9m           |      |
| D-Heights (Rails Up)      | 2.51m          |      |
| Height (Rails Down)       | 1.96m          |      |
| E-Length (with Ladder)    | 2.49m          |      |
| F-Overall Width           | 1.18m          |      |
| G-Wheelbase               | 1.87m          |      |
| H-Clearance (Stowed)      | 0.1m           |      |
| I-Clearance (Raised)      | 0.02m          |      |
| Performance               |                |      |
| Platform Capacity         | 320kg          |      |
| Extension Capacity        | 113kg          |      |
| Max. Occupancy (in./out.) | 2/1            |      |
| Max. Drive Speed (Stowed) | 3.5km/h        |      |
| Drive Speed (Raised)      | 0.8km/h        |      |
| Turning Radius (Out.)     | 2.3m           |      |
| Up/ Down Time             | 62/39s         |      |
| Gradeability              | 0.25           |      |
| Max. Slope                | 1.5°/3°        |      |
| Control                   | Proportional   |      |
| Drive                     | FWD            |      |
| Multi Disc Brake          | Front          | Rear |
| Max. Wind Speed           | 12.5           | m/s  |
| Tires (mm)                | 381X127mm      |      |
| Power                     |                |      |
| Batteries (V/Ah)          | 24V/200Ah      |      |
| Charger                   | 100-240VAC/10A |      |
| Weight                    |                |      |
| Weight                    | 2840kg         |      |