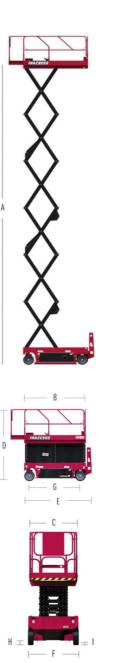

## TRACCESS - AS3246E/H

32' ELECTRIC/HYDRAULIC SCISSOR LIFT

| Models                    | AS3246E / H    |      |
|---------------------------|----------------|------|
| Measurements              |                |      |
| Max. Working Height       | 11.8m          |      |
| A-Max. Platform Height    | 9.8m           |      |
| B-Platform Length         | 2.26m          |      |
| C-Platform Width          | 1.12m          |      |
| Extension Size            | 0.9m           |      |
| D-Heights (Rails Up)      | 2.51m          |      |
| Height (Rails Down)       | 1.96m          |      |
| E-Length (with Ladder)    | 2.49m          |      |
| F-Overall Width           | 1.18m          |      |
| G-Wheelbase               | 1.87m          |      |
| H-Clearance (Stowed)      | 0.1m           |      |
| I-Clearance (Raised)      | 0.02m          |      |
| Performance               |                |      |
| Platform Capacity         | 320kg          |      |
| Extension Capacity        | 113kg          |      |
| Max. Occupancy (in./out.) | 2/1            |      |
| Max. Drive Speed (Stowed) | 3.5km/h        |      |
| Drive Speed (Raised)      | 0.8km/h        |      |
| Turning Radius (Out.)     | 2.3m           |      |
| Up/ Down Time             | 62/39s         |      |
| Gradeability              | 0.25           |      |
| Max. Slope                | 1.5°/3°        |      |
| Control                   | Proportional   |      |
| Drive                     | FWD            |      |
| Multi Disc Brake          | Front          | Rear |
| Max. Wind Speed           | 12.5           | m/s  |
| Tires (mm)                | 381X127mm      |      |
| Power                     |                |      |
| Batteries (V/Ah)          | 24V/200Ah      |      |
| Charger                   | 100-240VAC/10A |      |
| Weight                    |                |      |
| Weight                    | 2840kg         |      |