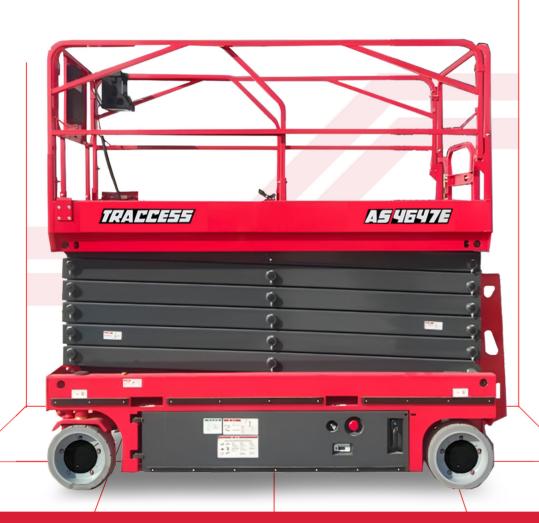

## TRACCESS - AS4647E/H

46' ELECTRIC/HYDRAULIC SCISSOR LIFT

| Models                    | AS4647E / H    |
|---------------------------|----------------|
| Measurements              |                |
| Max. Working Height       | 15.7m          |
| A-Max. Platform Height    | 13.7m          |
| B-Platform Length         | 2.64m          |
| C-Platform Width          | 1.12m          |
| Extension Size            | 0.9m           |
| D-Heights (Rails Up)      | 2.62m          |
| Height (Rails Down)       | 2.1m           |
| E-Length (with Ladder)    | 2.84m          |
| F-Overall Width           | 1.25m          |
| G-Wheelbase               | 2.22m          |
| H-Clearance (Stowed)      | 0.1m           |
| I-Clearance (Raised)      | 0.02m          |
| Performance               |                |
| Platform Capacity         | 250kg          |
| Extension Capacity        | 113kg          |
| Max. Occupancy (in./out.) | 2/1            |
| Max. Drive Speed (Stowed) | 3.5km/h        |
| Drive Speed (Raised)      | 0.8km/h        |
| Turning Radius (Out.)     | 2.3m           |
| Up/ Down Time             | 80/60s         |
| Gradeability              | 0.25           |
| Max. Slope                | 1.5°/3°        |
| Control                   | Proportional   |
| Drive                     | FWD            |
| Multi Disc Brake          | Front Rear     |
| Max. Wind Speed           | 12.5m/s        |
| Tires (mm)                | 381X127mm      |
| Power                     |                |
| Batteries (V/Ah)          | 24V/300Ah      |
| Charger                   | 100-240VAC/10A |
| Weight                    |                |
| Weight                    | 3530kg         |