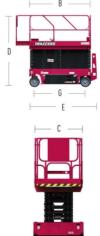

## TRACCESS - AS4647E/H

46' ELECTRIC/HYDRAULIC SCISSOR LIFT

| Models                    | AS4647E / H    |
|---------------------------|----------------|
| Measurements              |                |
| Max. Working Height       | 15.7m          |
| A-Max. Platform Height    | 13.7m          |
| B-Platform Length         | 2.64m          |
| C-Platform Width          | 1.12m          |
| Extension Size            | 0.9m           |
| D-Heights (Rails Up)      | 2.62m          |
| Height (Rails Down)       | 2.1m           |
| E-Length (with Ladder)    | 2.84m          |
| F-Overall Width           | 1.25m          |
| G-Wheelbase               | 2.22m          |
| H-Clearance (Stowed)      | 0.1m           |
| I-Clearance (Raised)      | 0.02m          |
| Performance               |                |
| Platform Capacity         | 250kg          |
| Extension Capacity        | 113kg          |
| Max. Occupancy (in./out.) | 2/1            |
| Max. Drive Speed (Stowed) | 3.5km/h        |
| Drive Speed (Raised)      | 0.8km/h        |
| Turning Radius (Out.)     | 2.3m           |
| Up/ Down Time             | 80/60s         |
| Gradeability              | 0.25           |
| Max. Slope                | 1.5°/3°        |
| Control                   | Proportional   |
| Drive                     | FWD            |
| Multi Disc Brake          | Front Rear     |
| Max. Wind Speed           | 12.5m/s        |
| Tires (mm)                | 381X127mm      |
| Power                     |                |
| Batteries (V/Ah)          | 24V/300Ah      |
| Charger                   | 100-240VAC/10A |
| Weight                    |                |
| Weight                    | 3530kg         |