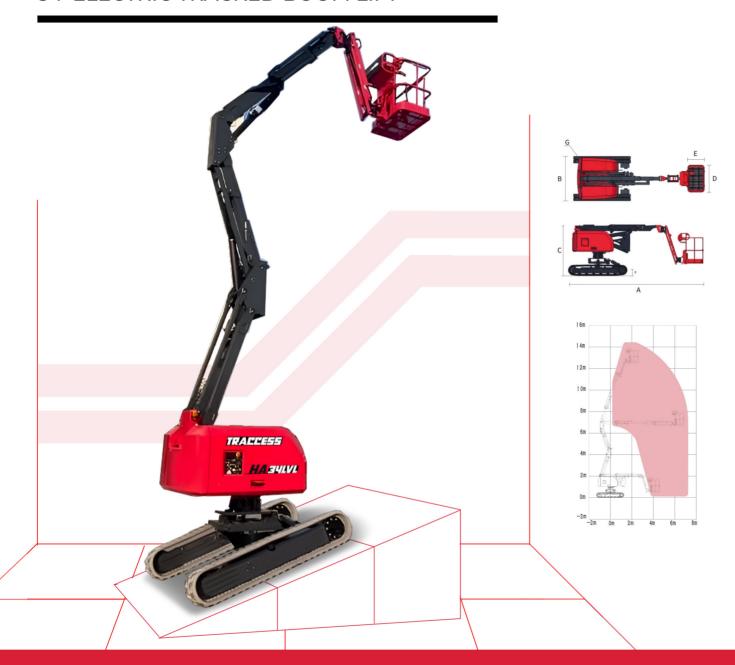

## **TRACCESS - HA34LVL**

34' ELECTRIC TRACKED BOOM LIFT

| Models                                  | HA34LVL             |
|-----------------------------------------|---------------------|
| Measurements                            |                     |
| Max. Working Height                     | 14.6m               |
| Max. Platform Height                    | 12.6m               |
| Max. Horizontal Extension               | 6.82m               |
| Max. Up and Over Height                 | 6.79m               |
| A-Length (Stowed)                       | 5.9m                |
| B-Width (Stowed)                        | 1.92m               |
| C-Height (Stowed)                       | 2.23m               |
| D-Platform Length                       | 1.18m               |
| E-Platform Width                        | 0.76m               |
| F-Clearance Stowed                      | 164mm               |
| Performance                             |                     |
| Platform Capacity                       | 200kg               |
| Max. Drive Speed (Stowed)               | 1.3km/h             |
| Gradeability                            | 0.45                |
| Turning Radius                          | Rotate in Place     |
| Turntable Rotation                      | 355° Non-Continuous |
| Vertical Jib Rotation                   | ±80°                |
| Platform Rotation                       | ±85°                |
| G-Tail Swing                            | 167mm               |
| Tilt Rating                             | 2°                  |
| Operating Wind Speed                    | 12.5m/s             |
| Chassis Leveling Angle (Front and Rear) | 15.6°               |
| Chassis Leveling Angle (Left and Right) | 15.6°               |
| Power                                   |                     |
| Batteries (V/Ah)                        | 48V/304Ah           |
| Charger                                 | 100-240VAC/16A      |
| Drive Motor                             | AC48V/5KW           |
| Hydraulic Tank Capacity                 | 54L                 |
| Lift Motor                              | AC48V/5KW           |
| Crawler                                 | 300X52.5X104        |
| Weight                                  |                     |
| Weight                                  | 5250kg              |