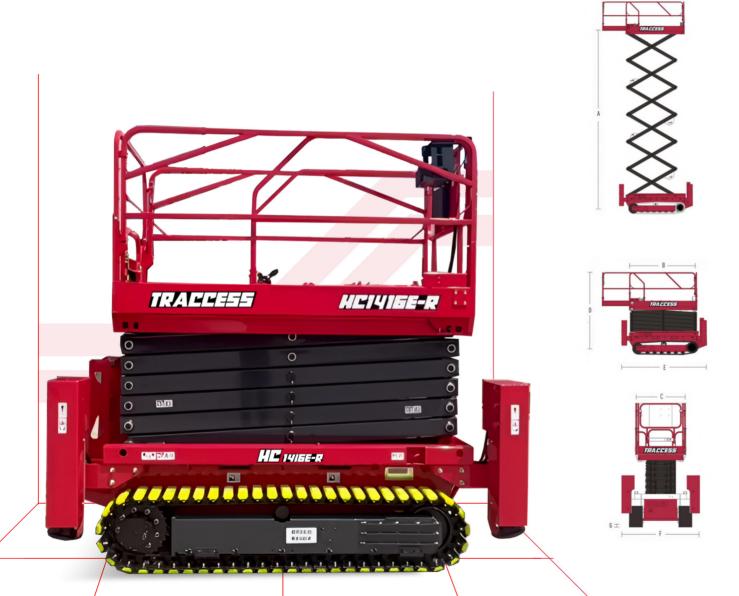

## TRACCESS - HC1416E-R

45' ELECTRIC TRACKED SCISSOR LIFT

| Models                    | HC1416E-R        |
|---------------------------|------------------|
| Measurements              |                  |
| Max. Working Height       | 15.8m            |
| A-Max. Platform Height    | 13.8m            |
| B-Platform Length         | 2.64m            |
| C-Platform Width          | 1.12m            |
| Extension Size            | 0.9m             |
| D-Heights (Rails Up)      | 2.71m            |
| Height (Rails Down)       | 2.01m            |
| E-Length (with Ladder)    | 3.02m            |
| F-Overall Width           | 1.6m             |
| G-Ground Clearance        | 146mm            |
| Performance               |                  |
| Platform Capacity         | 250kg            |
| Extension Capacity        | 113kg            |
| Max. Occupancy (in./out.) | 2                |
| DriveSpeed (Stowed)       | 4km/h            |
| Turning Radius            | Rotation in Situ |
| Up/Down Time              | 76/53s           |
| Gradeability              | 40%              |
| Max. Slope                | 1                |
| Max. Outrigger Levelling  | 12°/5°           |
| Drive                     | Rear Crawler     |
| Crawler (mm)              | 300x101x48       |
| Max. Wind Speed           | 12.5m/s          |
| Power                     |                  |
| Batteries (V/Ah)          | 8x6V/200Ah       |
| Charger                   | 100-240VAC/35A   |
| Weight                    |                  |