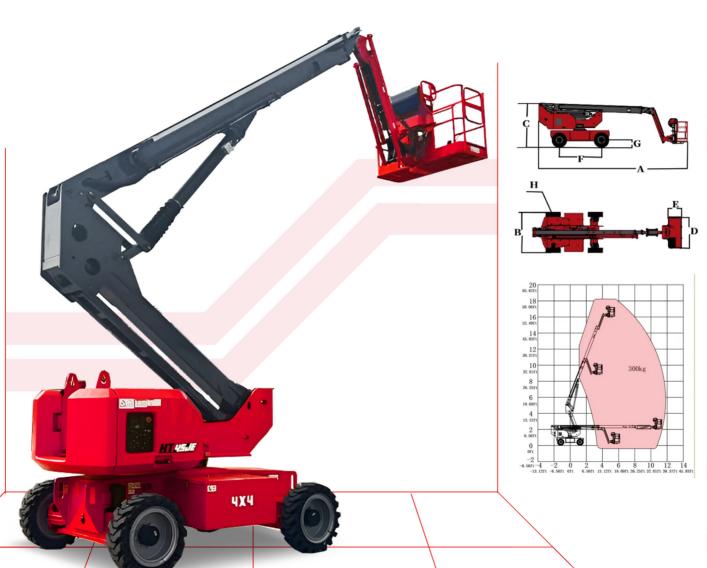

## **TRACCESS - HT45JE**

45' ELECTRIC STRAIGHT BOOM LIFT

| Models                    | HT45JE          |
|---------------------------|-----------------|
| Measurements              |                 |
| Max. Working Height       | 18.2m           |
| Max. Platform Height      | 16.2m           |
| Max. Horizontal Extension | 11.9m           |
| A-Length (Stowed)         | 8.5m            |
| B-Width (Stowed)          | 2.31m           |
| C-Height (Stowed)         | 2.51m           |
| D-Platform Length         | 1.83m           |
| E-Platform Width          | 0.76m           |
| F-Wheelbase               | 2.4m            |
| G-Ground Clearance        | 0.3m            |
| Wheel Track               | 2.05m           |
| Performance               |                 |
| Platform Capacity         | 300kg           |
| Max. Drive Speed          | 4.8km/h         |
| Gradeability              | 40%             |
| Turning Radius (In.)      | 2.62m           |
| Turning Radius (Out.)     | 5m              |
| Turntable Rotation        | 360° Continuous |
| Platform Rotation         | ±80°            |
| Vertical Jib Rotation     | -70° to 70°     |
| Tilt Rating               | 5°              |
| Operating Wind Speed      | 12.5m/s         |
| Tail Swing                | 1.16m           |
| Hydraulic Tank Capacity   | 70L             |
| Auxiliary Power           | 12V DC          |
| Drive Method              | FWD             |
| Turn Method               | Front           |
| Lift Motor                | 11kw            |
| Drive Motor               | 3.3kw           |
| Power                     |                 |
| Batteries (V/Ah)          | 48V304Ah        |
| Charger                   | 100-240VAC/16A  |
| Tires                     | 33x12-20        |
| Weight                    |                 |
| Weight                    | 7900kg          |