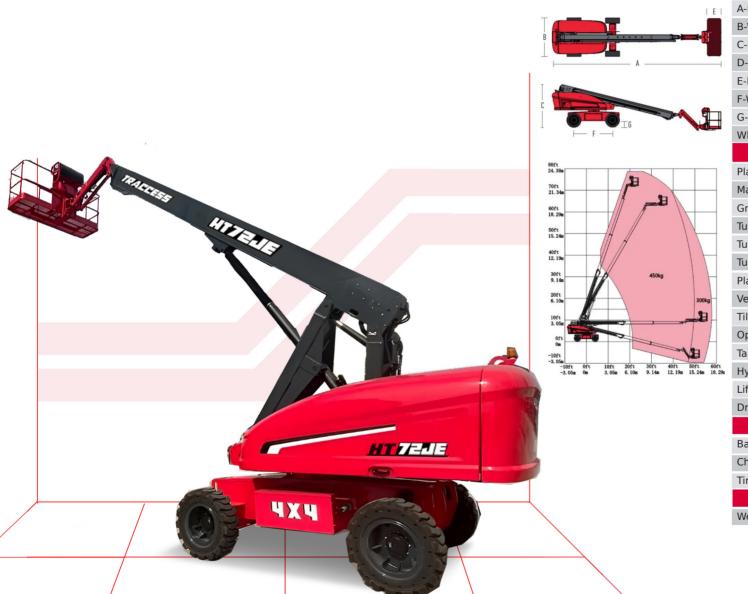

## **TRACCESS - HT72JE**

72' ELECTRIC STRAIGHT BOOM LIFT

| Models                                     | HT72JE          |
|--------------------------------------------|-----------------|
| Measurements                               |                 |
| Max. Working Height                        | 24m             |
| Max. Platform Height                       | 22m             |
| Max. Horizontal Extension                  | 17m             |
| A-Length (Stowed)                          | 10.9m           |
| B-Width (Stowed)                           | 2.49m           |
| C-Height (Stowed)                          | 2.77m           |
| D-Platform Length                          | 2.44m           |
| E-Platform Width                           | 0.91m           |
| F-Wheelbase                                | 2.5m            |
| G-Ground Clearance                         | 0.305m          |
| Wheel Track                                | 2.5m            |
| Performance                                |                 |
| Platform Capacity(Unrestricted/Restricted) | 300kg/450kg     |
| Max. Drive Speed                           | 4.8km/h         |
| Gradeability                               | 0.45            |
| Turning Radius (In.)                       | 2.9m            |
| Turning Radius (Out.)                      | 5.5m            |
| Turntable Rotation                         | 360° Continuous |
| Platform Rotation                          | 160°            |
| Vertical Jib Rotation                      | -65° to 78°     |
| Tilt Rating                                | 5°              |
| Operating Wind Speed                       | 12.5m/s         |
| Tail Swing                                 | 1.42m           |
| Hydraulic Tank Capacity                    | 170L            |
| Lift Motor                                 | 24kw            |
| Drive Motor                                | 3.3kw           |
| Power                                      |                 |
| Batteries (V/Ah)                           | 80V/460Ah       |
| Charger                                    | 100-240VAC/32A  |
| Tires                                      | 36X14-20        |
| Weight                                     |                 |
| Weight                                     | 13000kg         |