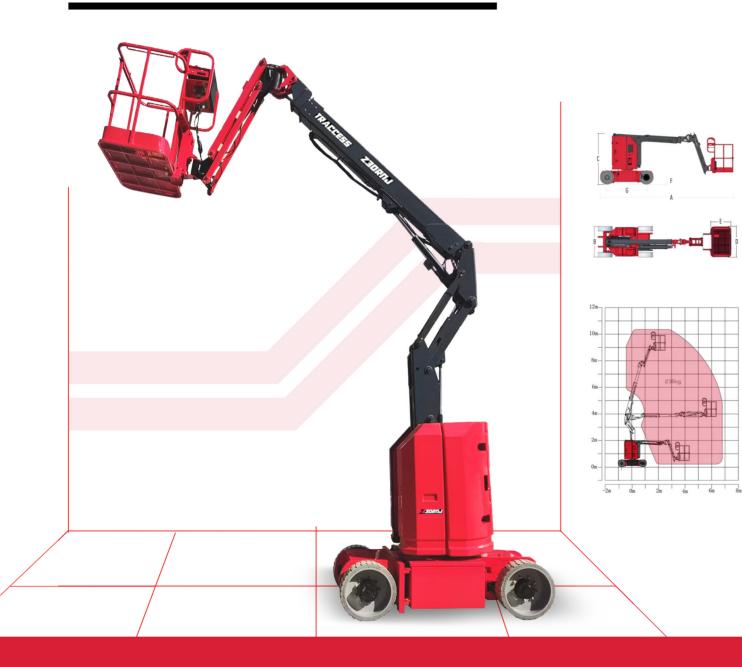

## **TRACCESS - Z30RNJ**

30' ELECTRIC KNUCKLE BOOM LIFT

| Models                      | Z30RNJ              |
|-----------------------------|---------------------|
| Measurements                |                     |
| Max. Working Height         | 10.82m              |
| Max. Platform Height        | 8.82m               |
| Max. Horizontal Extension   | 6.29m               |
| Max. Up and Over Height     | 3.77m               |
| A-Length (Stowed)           | 5.38m               |
| B-Width (Stowed)            | 1.19m               |
| C-Height (Stowed)           | 2.04m               |
| D-Platform Length           | 1.17m               |
| E-Platform Width            | 0.76m               |
| F-Clearance Stowed          | 0.09m               |
| G-Wheel Base                | 1.58m               |
| Performa                    | ıce                 |
| Platform Capacity           | 230kg               |
| Max. Drive Speed (Stowed)   | 4.8km/h             |
| Gradeability                | 0.35                |
| Turning Radius (In.)        | 1.75m               |
| Turning Radius (Out.)       | 3.35m               |
| Turntable Rotation          | 355° Non-Continuous |
| Vertical Jib Rotation       | ±90°                |
| Platform Rotation           | ±90°                |
| Tail Swing                  | 0                   |
| Tilt Rating                 | 3°                  |
| Max. Wind Speed             | 12.5m/s             |
| Power                       |                     |
| Batteries (V/Ah)            | 48V/310Ah           |
| Charger                     | 100-240VAC/13.5A    |
| Drive Motor                 | AV48V               |
| Lift Motor                  | DC48V               |
| Hydraulic Oli Tank Capacity | 15L                 |
| Tires                       | 24X7X17.5           |
| Auxiliary Power             | Electric Pumps      |
| Weight                      |                     |
| Weight                      | 6900kg              |