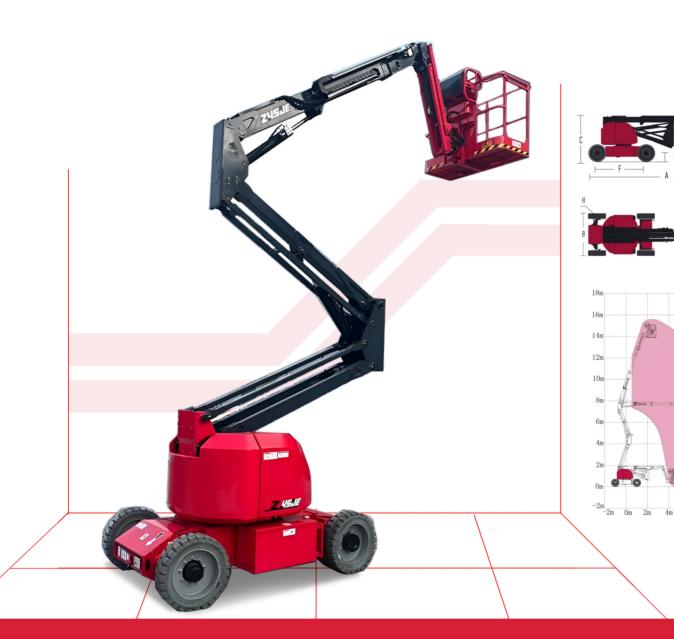

## **TRACCESS - Z45JE** 45' ELECTRIC KNUCKLE BOOM LIFT

| Models                      | Z45JE            |
|-----------------------------|------------------|
| Measurements                |                  |
| Max. Working Height         | 16m              |
| Max. Platform Height        | 14m              |
| Max. Horizontal Extension   | 7.5m             |
| Max. Up and Over Height     | 7.54m            |
| A-Length (Stowed)           | 6.4m             |
| B-Width (Stowed)            | 1.75m            |
| C-Height (Stowed)           | 1.93m            |
| D-Platform Length           | 1.52m            |
| E-Platform Width            | 0.76m            |
| F-Wheel Base                | 2.01m            |
| G-Ground Clearance          | 0.2m             |
| Performance                 |                  |
| Platform Capacity           | 230kg            |
| Max. Drive Speed (Stowed)   | 4.8km/h          |
| Gradeability                | 30%              |
| Turning Radius (In.)        | 0.8m             |
| Turning Radius (Out.)       | 3.8m             |
| Turntable Rotation          | 355°             |
| Platform Rotation           | ±90°             |
| H-Tail Swing                | 0                |
| Tilt Rating                 | 3°               |
| Operating Wind Speed        | 12.5m/s          |
| Power                       |                  |
| Batteries (V/Ah)            | 48V/310Ah        |
| Charger                     | 100-240VAC/13.5A |
| Hydraulic Oli Tank Capacity | 20L              |
| Tires                       | 705X210X445      |
| Weight                      |                  |
| Weight                      | 7070kg           |
|                             |                  |