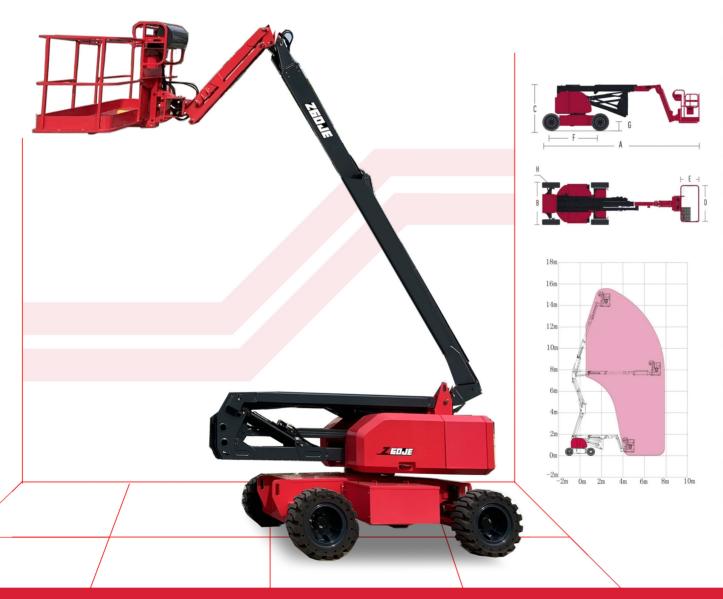

## **TRACCESS - Z60JE**

60' ELECTRIC KNUCKLE BOOM LIFT

| Models                    | 76015          |
|---------------------------|----------------|
|                           | Z60JE          |
| Measurements              |                |
| Max. Working Height       | 22.55m         |
| Max. Platform Height      | 20.55m         |
| Max. Horizontal Extension | 12.5m          |
| Max. Up and Over Height   | 8.9m           |
| A-Length (Stowed)         | 9.05m          |
| B-Width (Stowed)          | 2.49m          |
| C-Height (Stowed)         | 2.7m           |
| D-Platform Length         | 2.4m           |
| E-Platform Width          | 0.9m           |
| F-Wheel Base              | 2.5m           |
| G-Ground Clearance        | 0.31m          |
| Performance               |                |
| Platform Capacity         | 250kg          |
| Max. Drive Speed (Stowed) | 4.8km/h        |
| Gradeability              | 45%            |
| Turning Radius (In.)      | 2.42m          |
| Turning Radius (Out.)     | 5.57m          |
| Turntable Rotation        | 360°           |
| Platform Rotation         | ±80°           |
| H-Tail Swing              | 0.6            |
| Tilt Rating               | 5°             |
| Operating Wind Speed      | 12.5m/s        |
| Lift Motor                | 11kw           |
| Drive Motor               | 3.3kw          |
| Power                     |                |
| Batteries (V/Ah)          | 48V/440Ah      |
| Charger                   | 100-240VAC/16A |
| Tires                     | 36X14-20       |
| Weight                    |                |
| Weight                    | 11000kg        |