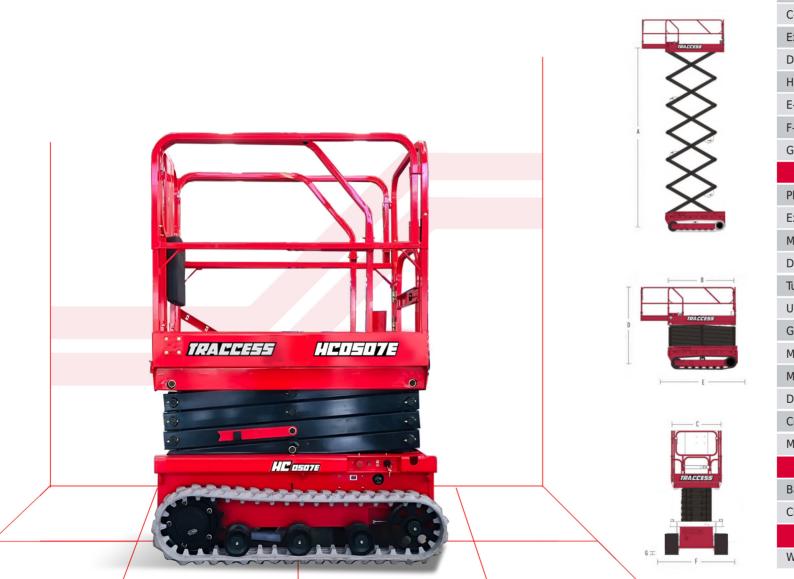

## **TRACCESS - HC0507E**

15' ELECTRIC TRACKED SCISSOR LIFT

| Models                    | HC0507E          |
|---------------------------|------------------|
| Measurements              |                  |
| Max. Working Height       | 6.5m             |
| A-Max.Platform Height     | 4.5m             |
| B-Platform Length         | 1.34m            |
| C-Platform Width          | 0.72m            |
| Extension Size            | 0.6m             |
| D-Heights (Rails Up)      | 2.07m            |
| Height (Rails Down)       | 1.71m            |
| E-Length (with Ladder)    | 1.48m            |
| F-Overall Width           | 0.79m            |
| G-Ground Clearance        | 70mm             |
| Performance               |                  |
| Platform Capacity         | 230kg            |
| Extension Capacity        | 113kg            |
| Max. Occupancy (in./out.) | 1                |
| DriveSpeed (Stowed)       | 4km/h            |
| Turning Radius            | Rotation in Situ |
| Up/DownTime               | 25/20s           |
| Gradeability              | 25%              |
| Max. Slope                | 1.5°/3°          |
| Max. Outrigger Levelling  | /                |
| Drive                     | Front Crawler    |
| Crawler (mm)              | 150x72x43        |
| Max. Wind Speed           | 0m/s             |
| Power                     |                  |
| Batteries (V/Ah)          | 2x12V/100Ah      |
| Charger                   | 100-240VAC/15A   |
| Weight                    |                  |
| Weight                    | 920kg            |